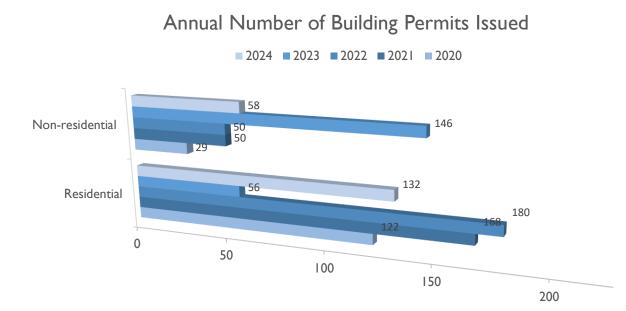

## June 2025

**NON-RESIDENTIAL BUILDING PERMITS** 

Annual Number of Development Permits Issued

■ 2024 ■ 2023 ■ 2022 ■ 2021 ■ 2020

Non-residential Residential 0 50 100 150 200 250