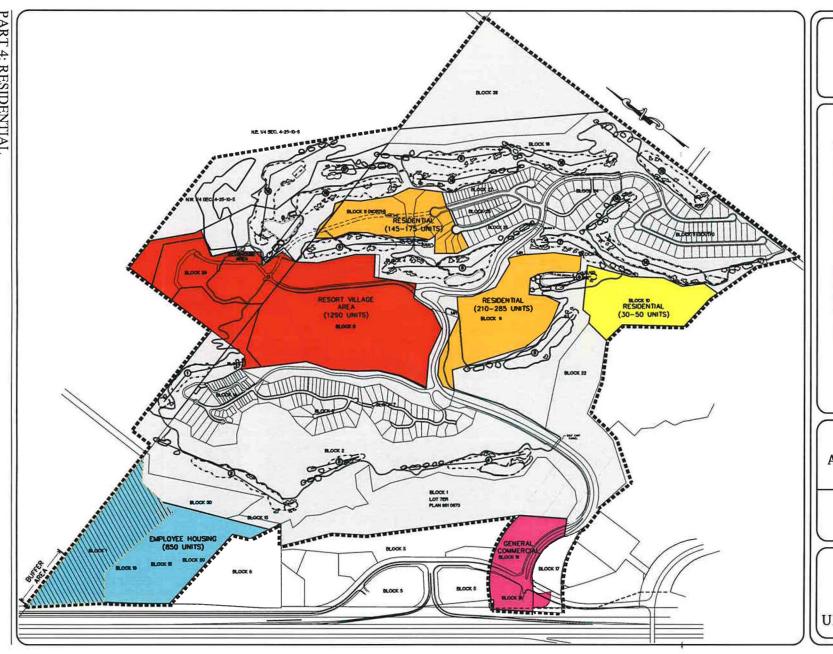

#### **PROVISIONS**

- 3 Silvertip Area Structure Plan Bylaw 38-2007 is amended by this bylaw.
- 4 Strike out Map 7 "Land Use and Unit Distribution" and substitute Map 7 "Land Use and Unit Distribution" as seen in Schedule A.

# SILVERTIP AREA STRUCTURE PLAN

MAP 7

LAND USE AND UNIT DISTRIBUTION