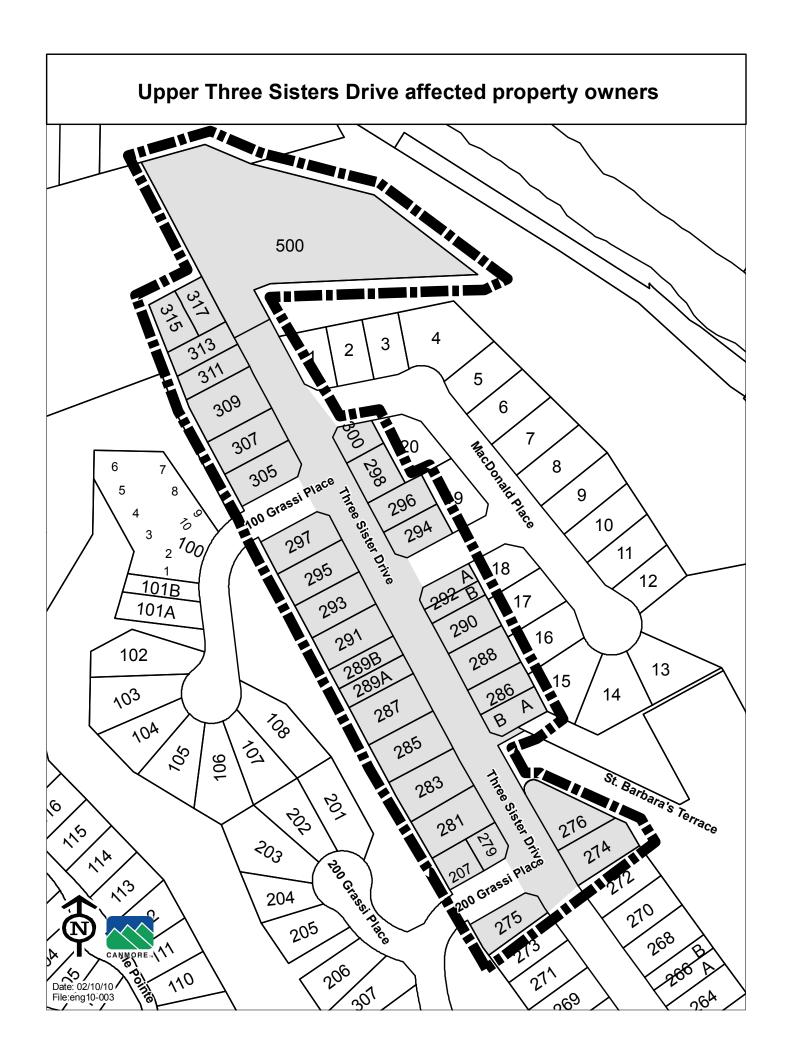

The affected parcels on Upper Three Sisters Drive have made one payment for the Local Improvement Tax as part of the 2007 Tax Roll (under Bylaw 24-2007).

The proposed local improvement will benefit 33 properties as shown on the map attached in the Appendix.

| Plan    | Block | Lot | Civic Address           | Year to Start LIT | Total LIT Cost per<br>Parcel | Parcel Paid in 2007 | LI Cost per parcel<br>Outstanding | Annual LIT Repayment (incl. interest) | Total LIT Cost per Parcel<br>paid over Amortization<br>Period |
|---------|-------|-----|-------------------------|-------------------|------------------------------|---------------------|-----------------------------------|---------------------------------------|---------------------------------------------------------------|
| 4171JK  | 4     | 2   | 274 THREE SISTERS DRIVE | 2010              | \$2,162                      | \$236               | \$1,926                           | \$184                                 | \$2,575.74                                                    |
| 4171JK  | 9     | 1   | 275 THREE SISTERS DRIVE | 2010              | \$1,417                      | \$138               | \$1,279                           | \$122                                 | \$1,711.20                                                    |
| 4171JK  | 4     | 1   | 276 THREE SISTERS DRIVE | 2010              | \$2,162                      | \$2,291             | -\$129                            | (\$12)                                | -\$172.94                                                     |
| 9011872 | 4     | 17  | 278 THREE SISTERS DRIVE | 2010              | \$2,162                      | \$236               | \$1,926                           | \$184                                 | \$2,575.74                                                    |
| 0610712 | 8     | 14  | 279 THREE SISTERS DRIVE | 2010              | \$2,162                      | \$236               | \$1,926                           | \$184                                 | \$2,575.74                                                    |
| 4171JK  | 8     | 9   | 281 THREE SISTERS DRIVE | 2010              | \$2,162                      | \$236               | \$1,926                           | \$184                                 | \$2,575.74                                                    |
| 4171JK  | 8     | 8   | 283 THREE SISTERS DRIVE | 2010              | \$2,162                      | \$236               | \$1,926                           | \$184                                 | \$2,575.74                                                    |
| 4171JK  | 8     | 7   | 285 THREE SISTERS DRIVE | 2010              | \$2,162                      | \$236               | \$1,926                           | \$184                                 | \$2,575.74                                                    |
| 4171JK  | 8     | 6   | 287 THREE SISTERS DRIVE | 2010              | \$2,162                      | \$236               | \$1,926                           | \$184                                 | \$2,575.74                                                    |
| 7610467 | 5     | 21  | 288 THREE SISTERS DRIVE | 2010              | \$2,162                      | \$236               | \$1,926                           | \$184                                 | \$2,575.74                                                    |
| 7610467 | 5     | 20  | 290 THREE SISTERS DRIVE | 2010              | \$2,162                      | \$236               | \$1,926                           | \$184                                 | \$2,575.74                                                    |
| 4171JK  | 8     | 4   | 291 THREE SISTERS DRIVE | 2010              | \$2,162                      | \$236               | \$1,926                           | \$184                                 | \$2,575.74                                                    |
| 4171JK  | 8     | 3   | 293 THREE SISTERS DRIVE | 2010              | \$2,162                      | \$236               | \$1,926                           | \$184                                 | \$2,575.74                                                    |
| 4171JK  | 6     | 5   | 294 THREE SISTERS DRIVE | 2010              | \$2,162                      | \$236               | \$1,926                           | \$184                                 | \$2,575.74                                                    |
| 4171JK  | 8     | 2   | 295 THREE SISTERS DRIVE | 2010              | \$2,162                      | \$236               | \$1,926                           | \$184                                 | \$2,575.74                                                    |
| 4171JK  | 6     | 4   | 296 THREE SISTERS DRIVE | 2010              | \$2,162                      | \$236               | \$1,926                           | \$184                                 | \$2,575.74                                                    |
| 4171JK  | 8     | 1   | 297 THREE SISTERS DRIVE | 2010              | \$2,162                      | \$236               | \$1,926                           | \$184                                 | \$2,575.74                                                    |
| 9710217 | 6     | 7   | 298 THREE SISTERS DRIVE | 2010              | \$2,162                      | \$236               | \$1,926                           | \$184                                 | \$2,575.74                                                    |
| 9710217 | 6     | 6   | 300 THREE SISTERS DRIVE | 2010              | \$2,162                      | \$236               | \$1,926                           | \$184                                 | \$2,575.74                                                    |
| 4171JK  | 7     | 3   | 305 THREE SISTERS DRIVE | 2010              | \$2,162                      | \$236               | \$1,926                           | \$184                                 | \$2,575.74                                                    |
| 4171JK  | 7     | 2   | 307 THREE SISTERS DRIVE | 2010              | \$2,162                      | \$236               | \$1,926                           | \$184                                 | \$2,575.74                                                    |
| 8210815 | 2     | 47  | 309 THREE SISTERS DRIVE | 2010              | \$2,162                      | \$236               | \$1,926                           | \$184                                 | \$2,575.74                                                    |

| Plan          | Block    | Lot         | Civic Address                     | Year to Start LIT | Total LIT Cost per<br>Parcel | Parcel Paid in 2007 | LI Cost per parcel<br>Outstanding | Annual LIT Repayment (incl. interest) | Total LIT Cost per Parcel paid over Amortization Period |
|---------------|----------|-------------|-----------------------------------|-------------------|------------------------------|---------------------|-----------------------------------|---------------------------------------|---------------------------------------------------------|
| 9210974       | 2        | 75          | 311 THREE SISTERS DRIVE           | 2010              | \$2,162                      | \$236               | \$1,926                           | \$184                                 | \$2,575.74                                              |
| 9210974       | 2        | 74          | 313 THREE SISTERS DRIVE           | 2010              | \$2,162                      | \$236               | \$1,926                           | \$184                                 | \$2,575.74                                              |
| 9210974       | 2        | 73          | 315 THREE SISTERS DRIVE           | 2010              | \$2,162                      | \$236               | \$1,926                           | \$184                                 | \$2,575.74                                              |
| 9210974       | 2        | 72          | 317 THREE SISTERS DRIVE           | 2010              | \$2,162                      | \$236               | \$1,926                           | \$184                                 | \$2,575.74                                              |
| 7610775       | 5        | 24          | 500 THREE SISTERS DRIVE           | 2010              | \$2,162                      | \$236               | \$1,926                           | \$184                                 | \$2,575.74                                              |
| 7610467       | 5        | 22          | 286A THREE SISTERS DRIVE          | 2010              | \$2,162                      | \$236               | \$1,926                           | \$184                                 | \$2,575.74                                              |
| 7610467       | 5        | 22          | 286B THREE SISTERS DRIVE          | 2010              | \$2,162                      | \$236               | \$1,926                           | \$184                                 | \$2,575.74                                              |
| 0512784       | 8        | 12          | 289A THREE SISTERS DRIVE          | 2010              | \$2,162                      | \$236               | \$1,926                           | \$184                                 | \$2,575.74                                              |
| 0512784       | 8        | 11          | 289B THREE SISTERS DRIVE          | 2010              | \$2,162                      | \$236               | \$1,926                           | \$184                                 | \$2,575.74                                              |
| 0410587       | 5        | 26          | 292A THREE SISTERS DRIVE          | 2010              | \$2,162                      | \$236               | \$1,926                           | \$184                                 | \$2,575.74                                              |
| 0410587       | 5        | 27          | 292B THREE SISTERS DRIVE          | 2010              | \$2,162                      | \$236               | \$1,926                           | \$184                                 | \$2,575.74                                              |
| Total Local I | mproveme | ents for Ph | ase 1 (Upper Three Sisters Drive) | •                 | \$70,592                     | \$9,745             | \$60,847                          | \$5,813                               | \$87,199.41                                             |