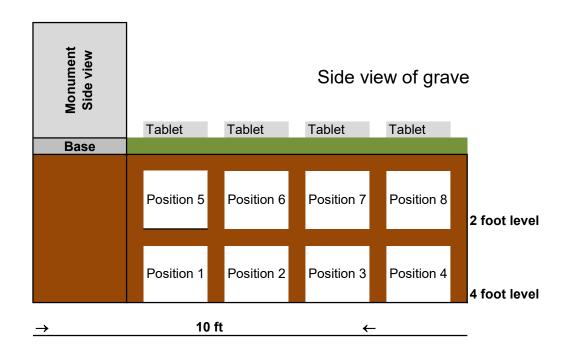

## **Urn Plot Tracking**

Up to 8 urns can go into one plot. The first 4 urns, position 1 - 4, are at a 4 foot depth. The next 4 urns are at a 2 foot depth.

The first urn is placed in Position 1. We recommend spouses be placed in Position 1 and Position 5 so a memorial tablet for the couple can be placed directly above.

The headstone section measures 2 feet from the top of the grave, in the next 2 feet the urns for position 1 + 5 are placed and so on.

The whole length of the grave is 10 feet. Some older graves might have urns placed differently. If there has already been an intermet of an urn please check with us.

Call the office if there are questions 403-678-1599 or email cemetery@canmore.ca

| Position 1 |  |
|------------|--|
| Position 2 |  |
| Position 3 |  |
| Position 4 |  |

| Position 5 |
|------------|
| Position 6 |
| Position 7 |
| Position 8 |