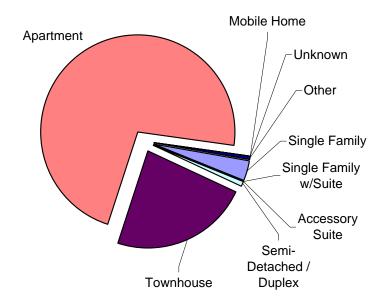

### 2.3 Dwelling Unit Types Within Canmore

(for permanent and non-permanent population)

| Dwelling Unit Type *     | Number | % of Total |
|--------------------------|--------|------------|
|                          |        |            |
| Single Family            | 2770   | 39.17      |
| Single Family with Suite | 322    | 4.55       |
| Accessory Suite          | 115    | 1.63       |
| Semi-detached/Duplex     | 690    | 9.76       |
| Townhouse                | 1659   | 23.46      |
| Apartment **             | 1214   | 17.17      |
| Mobile Home              | 219    | 3.10       |
| Institution ***          | 13     | 0.18       |
| Unknown                  | 10     | 0.14       |
| Other                    | 60     | 0.85       |
|                          |        |            |
| Total                    | 7,072  | 100.00     |