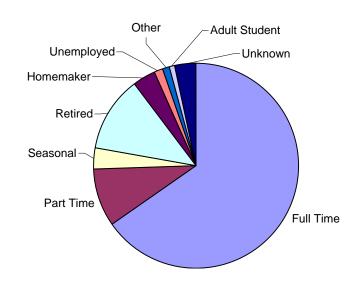

### 1.14 Employment Status of Adults

| Employment<br>Status | Number | % of<br>Total |
|----------------------|--------|---------------|
| Full Time            | 5993   | 65.28         |
| Part Time            | 851    | 9.27          |
| Seasonal             | 284    | 3.09          |
| Retired              | 1111   | 12.10         |
| Homemaker            | 321    | 3.50          |
| Unemployed           | 146    | 1.59          |
| Other                | 79     | 0.86          |
| Adult Student        | 91     | 0.99          |
| Unknown              | 304    | 3.31          |
|                      |        |               |
| Total                | 9,180  | 100.00        |
|                      |        |               |