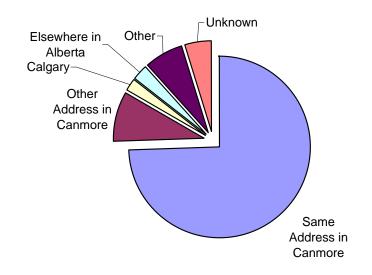

# 1.21 Place of Residence per Person in 2004

| Location                 | Number of Persons | % of Total |
|--------------------------|-------------------|------------|
| 0 411 : 0                | 0.500             |            |
| Same Address in Canmore  | 8,526             | 74.51      |
| Other Address in Canmore | 1,011             | 8.84       |
| Calgary                  | 242               | 2.12       |
| Elsewhere in Alberta     | 326               | 2.85       |
| Other                    | 810               | 7.08       |
| Unknown                  | 527               | 4.61       |
|                          |                   |            |
| <u>Total</u>             | 11,442            | 100.00     |