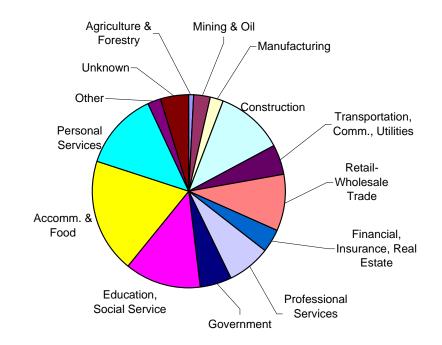

<sup>1.17</sup> Nature of Employment

| Nature of Employment *             | Number | % of Total |
|------------------------------------|--------|------------|
| Agriculture & Forestry             | 69     | 0.92       |
| Mining & Oil                       | 194    | 2.59       |
| Manufacturing                      | 177    | 2.37       |
| Construction                       | 851    | 11.38      |
| Transportation, Comm., Utilities   | 368    | 4.92       |
| Retail-Wholesale Trade             | 702    | 9.38       |
| Financial, Insurance, Real Estate  | 301    | 4.02       |
| Professional Services              | 547    | 7.31       |
| Government                         | 383    | 5.12       |
| Education, Health, Social Services | 958    | 12.81      |
| Accommodation & Food               | 1433   | 19.16      |
| Personal Services                  | 976    | 13.05      |
| Other                              | 168    | 2.25       |
| Unknown                            | 354    | 4.73       |
| Total                              | 7,481  | 100.00     |