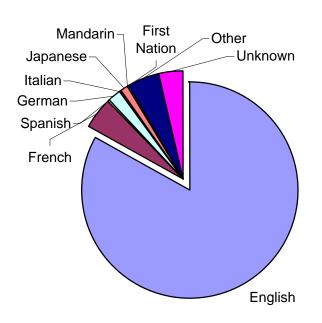

# 1.13 Mother Tongue

|               |        | % of   |
|---------------|--------|--------|
| Mother Tongue | Total  | Total  |
| English       | 9492   | 82.96  |
| French        | 557    | 4.87   |
| Spanish       | 34     | 0.30   |
| German        | 226    | 1.98   |
| Italian       | 10     | 0.09   |
| Japanese      | 146    | 1.28   |
| Mandarin      | 22     | 0.19   |
| First Nation  | 5      | 0.04   |
| Other         | 545    | 4.76   |
| Unknown       | 405    | 3.54   |
|               |        |        |
| Total         | 11,442 | 100.00 |