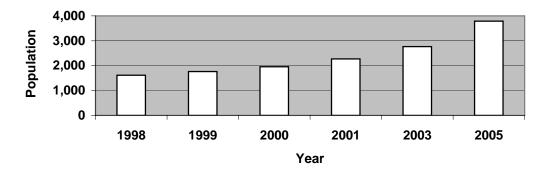

# 5.4 Non-Permanent Population Growth from 1998 - 2005

|                                        | <u>1998</u> | <u>1999</u> | <u>2000</u> | <u>2001</u> | <u>2003</u> | <u>2005</u> |
|----------------------------------------|-------------|-------------|-------------|-------------|-------------|-------------|
| Population Totals                      | 1,613       | 1,763       | 1,955       | 2,273       | 2,763       | 3790        |
| Percent of Growth From Previous Census | 9.9%        | 9.3%        | 10.9%       | 16.3%       | 21.6%       | 37.2%       |