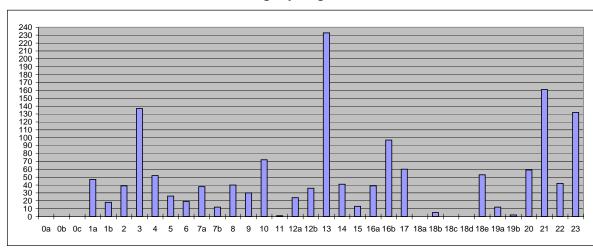

### 6.1 Population of Dogs and Cats by Neighbourhood

| Neigh #     | Dogs | Cats        |
|-------------|------|-------------|
| 0a          | 0    | 0           |
| 0b          | 0    | 1           |
| 0c          | 0    | 0           |
| 1a          | 47   | 39          |
| 1b          | 18   | 13          |
| 2           | 39   | 74          |
| 3           | 137  | 89          |
| 2<br>3<br>4 | 52   | 51          |
| 5           | 26   | 20          |
| 6           | 19   | 22          |
| 7a          | 38   | 23          |
| 7b          | 12   | 8           |
| 8           | 40   | 27          |
| 9           | 30   | 16          |
| 10          | 72   | 39          |
| 11          | 1    | 1           |
| 12a         | 24   | 15          |
| 12b         | 36   | 16          |
| 13          | 233  | 145         |
| 14<br>15    | 41   | 15          |
| 15          | 13   | 5           |
| 16a         | 39   | 21          |
| 16b         | 97   | 51          |
| 17          | 60   | 34          |
| 18a         | 0    | 0           |
| 18b         | 5    | 0<br>2<br>0 |
| 18c         | 0    |             |
| 18d         | 0    | 0           |
| 18e         | 53   | 29          |
| 19a         | 12   | 8           |
| 19b         | 2    | 0           |
| 20          | 59   | 35          |
| 21          | 161  | 149         |
| 22          | 42   | 38          |
| 23          | 132  | 79          |
|             |      |             |
| Total       | 1540 | 1065        |

### Dogs by Neighbourhood