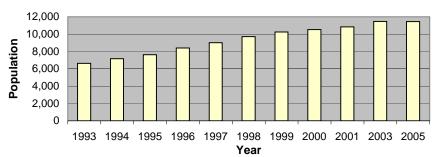

# 1.3 The Population of Canmore (Permanent & Non-Permanent) Expressed as a Percentage of Growth

(Annual Growth Rates untill 2001, commencing 2003 biannual growth)

|            |      | Permanent  |          | Non-<br>Permanent |          |
|------------|------|------------|----------|-------------------|----------|
|            | Year | Population | Growth % | Population        | Growth % |
|            | 1998 | 9,711      | 7.7%     | 1,613             | 9.9%     |
|            | 1999 | 10,239     | 5.4%     | 1,763             | 9.3%     |
|            | 2000 | 10,517     | 2.7%     | 1,955             | 10.9%    |
|            | 2001 | 10,843     | 3.1%     | 2,273             | 16.3%    |
| * Biannual | 2003 | 11,458     | 5.7%     | 2,763             | 21.6%    |
|            | 2005 | 11.442     | -0.1%    | 3.790             | 37.2%    |

## The Population of Canmore (Permanent & Non-Permanent) for Seven Years Expressed as a Percentage of Growth

|            |      |        |        | Non-  |        |  |
|------------|------|--------|--------|-------|--------|--|
|            |      | Perm.  | Growth | Perm. | Growth |  |
|            | Year | Pop.   | %      | Pop.  | %      |  |
|            | 1997 | 9,015  | 7.4%   | 1,468 |        |  |
|            | 1998 | 9,711  | 7.7%   | 1,613 | 9.9%   |  |
|            | 1999 | 10,239 | 5.4%   | 1,763 | 9.3%   |  |
|            | 2000 | 10,517 | 2.7%   | 1,955 | 10.9%  |  |
|            | 2001 | 10,843 | 3.1%   | 2,273 | 16.3%  |  |
| * Biannual | 2003 | 11,458 | 5.7%   | 2,763 | 21.6%  |  |
|            | 2005 | 11,442 | -0.1%  | 3,790 | 37.2%  |  |
|            |      |        |        |       |        |  |