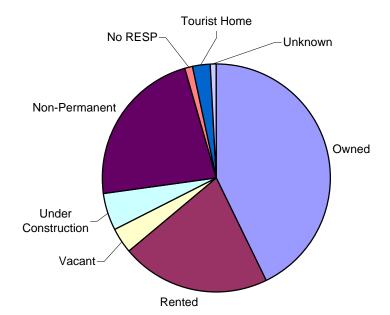

# 2.1 Tenancy Status of Dwelling Units Within Canmore

| Tenancy Category   | Number       | % of Total     |
|--------------------|--------------|----------------|
| Owned<br>Rented    | 3019<br>1495 | 40.19<br>19.90 |
| Vacant             | 263          | 3.50           |
| Under Construction | 377          | 5.02           |
| Non-Permanent      | 1599         | 21.29          |
| Vacant Lot         | 439          | 5.84           |
| No RESP            | 88           | 1.17           |
| Tourist Home       | 173          | 2.30           |
| Unknown            | 58           | 0.77           |
|                    |              |                |
| Total              | 7,511        | 100            |