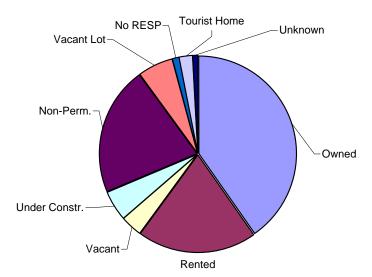

# 2.1 Tenancy Status of Dwelling Units Within Canmore

| Tenancy Category   | Number       | % of Total     |
|--------------------|--------------|----------------|
| Owned<br>Rented    | 3019<br>1495 | 40.19<br>19.90 |
| Vacant             | 263          | 3.50           |
| Under Construction | 377          | 5.02           |
| Non-Permanent      | 1599         | 21.29          |
| Vacant Lot         | 439          | 5.84           |
| No RESP            | 88           | 1.17           |
| Tourist Home       | 173          | 2.30           |
| Unknown            | 58           | 0.77           |
|                    |              |                |
| Total              | 7,511        | 100            |