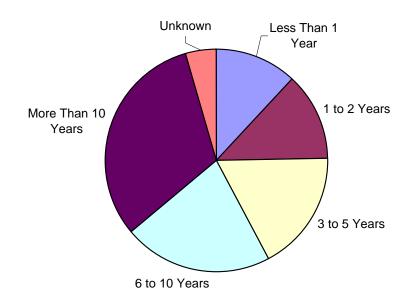

# 1.20 Length of Residency Within Canmore

| Length of Residency | Number of Persons | % of Total |
|---------------------|-------------------|------------|
| Less Than 1 Year    | 1361              | 11.89      |
| 1 to 2 Years        | 1,454             | 12.71      |
| 3 to 5 Years        | 2,030             | 17.74      |
| 6 to 10 Years       | 2,458             | 21.48      |
| More Than 10 Years  | 3,643             | 31.84      |
| Unknown             | 496               | 4.33       |
| Total               | 11,442            | 100.00     |