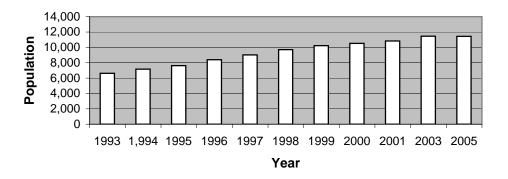

## 1.2 Population Growth from 1993 - 2003

|                                                  | <u>1993</u> | <u>1994</u> | <u>1995</u> | <u>1996</u> | <u>1997</u> | <u>1998</u> | <u>1999</u> | <u>2000</u> | <u>2001</u> | <u>2003</u> | <u>2005</u> |
|--------------------------------------------------|-------------|-------------|-------------|-------------|-------------|-------------|-------------|-------------|-------------|-------------|-------------|
| Population Totals                                | 6,621       | 7,161       | 7,632       | 8,396       | 9,015       | 9,711       | 10,239      | 10,517      | 10,843      | 11,458      | 11,442      |
| Growth From<br>Previous Year<br>(Excluding 2002) | 9.9%        | 8.2%        | 6.5%        | 10.0%       | 7.4%        | 7.7%        | 5.4%        | 2.7%        | 3.1%        | 5.7%        | -0.1%       |

## Population Growth from 1993 - 2005

|                              | <u>1993</u> | <u>1,994</u> | <u>1995</u> | <u>1996</u> | <u>1997</u> | <u>1998</u> | <u>1999</u> | <u>2000</u> | <u>2001</u> | <u>2003</u> | <u>2005</u> | *Biannual |
|------------------------------|-------------|--------------|-------------|-------------|-------------|-------------|-------------|-------------|-------------|-------------|-------------|-----------|
| Population Totals            | 6,621       | 7,161        | 7,632       | 8,396       | 9,015       | 9,711       | 10,239      | 10,517      | 10,843      | 11,458      | 11,442      |           |
| Growth From<br>Previous Year | 9.9%        | 8.2%         | 6.5%        | 10.0%       | 7.4%        | 7.7%        | 5.4%        | 2.7%        | 3.1%        | 5.7%        | -0.1%       |           |