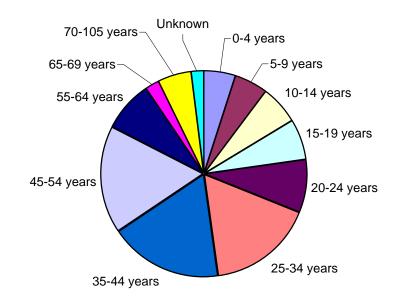

# Age Distribution

| Age Group    | Number | % of Total |
|--------------|--------|------------|
| 0-4 years    | 584    | 5.10       |
| 5-9 years    | 605    | 5.29       |
| 10-14 years  | 690    | 6.03       |
| 15-19 years  | 731    | 6.39       |
| 20-24 years  | 946    | 8.27       |
| 25-34 years  | 1,906  | 16.66      |
| 35-44 years  | 2,036  | 17.79      |
| 45-54 years  | 1,927  | 16.84      |
| 55-64 years  | 933    | 8.15       |
| 65-69 years  | 272    | 2.38       |
| 70-105 years | 579    | 5.06       |
| Unknown      | 233    | 2.04       |
| Total        | 11,442 | 100.00     |