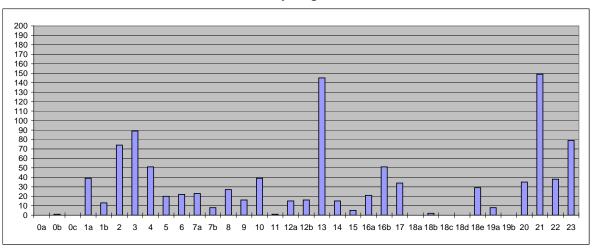

### 6.1 Population of Dogs and Cats by Neighbourhood

| Neigh #     | Dogs | Cats        |
|-------------|------|-------------|
| 0a          | 0    | 0           |
| 0b          | 0    | 1           |
| 0c          | 0    | 0           |
| 1a          | 47   | 39          |
| 1b          | 18   | 13          |
| 2           | 39   | 74          |
| 3           | 137  | 89          |
| 2<br>3<br>4 | 52   | 51          |
| 5           | 26   | 20          |
| 6           | 19   | 22          |
| 7a          | 38   | 23          |
| 7b          | 12   | 8           |
| 8           | 40   | 27          |
| 9           | 30   | 16          |
| 10          | 72   | 39          |
| 11          | 1    | 1           |
| 12a         | 24   | 15          |
| 12b         | 36   | 16          |
| 13          | 233  | 145         |
| 14<br>15    | 41   | 15          |
| 15          | 13   | 5           |
| 16a         | 39   | 21          |
| 16b         | 97   | 51          |
| 17          | 60   | 34          |
| 18a         | 0    | 0           |
| 18b         | 5    | 0<br>2<br>0 |
| 18c         | 0    |             |
| 18d         | 0    | 0           |
| 18e         | 53   | 29          |
| 19a         | 12   | 8           |
| 19b         | 2    | 0           |
| 20          | 59   | 35          |
| 21          | 161  | 149         |
| 22          | 42   | 38          |
| 23          | 132  | 79          |
|             |      |             |
| Total       | 1540 | 1065        |

### Cats by Neighbourhood

2005 Canmore Census