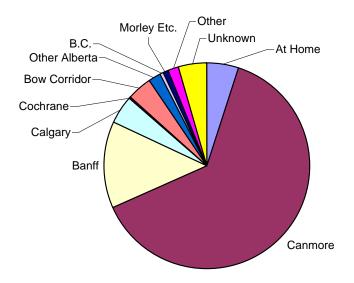

### 1.16 Location of Employment

| Location                                    | Number     | % of Total |
|---------------------------------------------|------------|------------|
| At Home                                     | 367        | 4.91       |
| Canmore                                     | 4749       | 63.48      |
| Banff                                       | 1015       | 13.57      |
| Calgary                                     | 339        | 4.53       |
| Cochrane                                    | 17         | 0.23       |
| Bow Corridor*                               | 288        | 3.85       |
| Other Alberta                               | 148        | 1.98       |
| British Columbia                            | 36         | 0.48       |
| Morley & Kananaskis Village                 | 60         | 0.80       |
| Other                                       | 128        | 1.71       |
| Unknown                                     | 334        | 4.46       |
| Total                                       | 7,481      | 100.00     |
| * Includes Exshaw, Harvie Heights & Dead Ma | an's Flats |            |