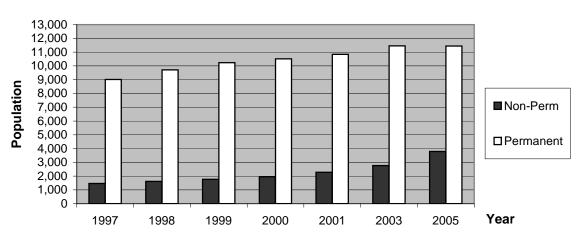

# 1.3 The Population of Canmore (Permanent & Non-Permanent) Expressed as a Percentage of Growth

(Annual Growth Rates untill 2001, commencing 2003 biannual growth)

|            |      | Permanent  |          | Non-<br>Permanent |          |
|------------|------|------------|----------|-------------------|----------|
|            | Year | Population | Growth % | Population        | Growth % |
|            | 1998 | 9,711      | 7.7%     | 1,613             | 9.9%     |
|            | 1999 | 10,239     | 5.4%     | 1,763             | 9.3%     |
|            | 2000 | 10,517     | 2.7%     | 1,955             | 10.9%    |
|            | 2001 | 10,843     | 3.1%     | 2,273             | 16.3%    |
| * Biannual | 2003 | 11,458     | 5.7%     | 2,763             | 21.6%    |
|            | 2005 | 11.442     | -0.1%    | 3.790             | 37.2%    |

## The Population of Canmore (Permanent & Non-Permanent) for Seven Years Expressed as a Percentage of Growth

|            |      |        |        | Non-  |        |  |
|------------|------|--------|--------|-------|--------|--|
|            |      | Perm.  | Growth | Perm. | Growth |  |
|            | Year | Pop.   | %      | Pop.  | %      |  |
|            | 1997 | 9,015  | 7.4%   | 1,468 |        |  |
|            | 1998 | 9,711  | 7.7%   | 1,613 | 9.9%   |  |
|            | 1999 | 10,239 | 5.4%   | 1,763 | 9.3%   |  |
|            | 2000 | 10,517 | 2.7%   | 1,955 | 10.9%  |  |
|            | 2001 | 10,843 | 3.1%   | 2,273 | 16.3%  |  |
| * Biannual | 2003 | 11,458 | 5.7%   | 2,763 | 21.6%  |  |
|            | 2005 | 11,442 | -0.1%  | 3,790 | 37.2%  |  |
|            |      |        |        |       |        |  |