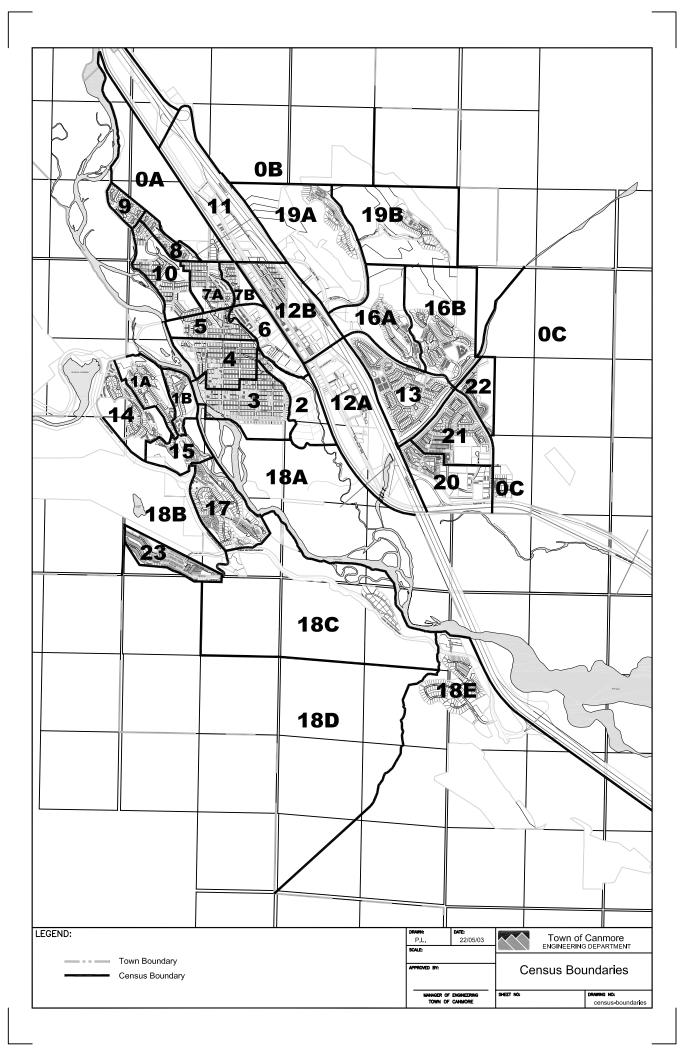

## 1.2 Population Growth from 1993 - 2003

|                                                  | <u>1993</u> | <u>1994</u> | <u>1995</u> | <u>1996</u> | <u>1997</u> | <u>1998</u> | <u>1999</u> | <u>2000</u> | <u>2001</u> | <u>2003</u> | <u>2005</u> |
|--------------------------------------------------|-------------|-------------|-------------|-------------|-------------|-------------|-------------|-------------|-------------|-------------|-------------|
| Population Totals                                | 6,621       | 7,161       | 7,632       | 8,396       | 9,015       | 9,711       | 10,239      | 10,517      | 10,843      | 11,458      | 11,442      |
| Growth From<br>Previous Year<br>(Excluding 2002) | 9.9%        | 8.2%        | 6.5%        | 10.0%       | 7.4%        | 7.7%        | 5.4%        | 2.7%        | 3.1%        | 5.7%        | -0.1%       |

<sup>\*\* 2003</sup> included in permanet

## Population Growth from 1993 - 2005

|                              | <u>1993</u> | <u>1,994</u> | <u>1995</u> | <u>1996</u> | <u>1997</u> | <u>1998</u> | <u>1999</u> | <u>2000</u> | <u>2001</u> | <u>2003</u> | <u>2005</u> | *Biannual |
|------------------------------|-------------|--------------|-------------|-------------|-------------|-------------|-------------|-------------|-------------|-------------|-------------|-----------|
| Population Totals            | 6,621       | 7,161        | 7,632       | 8,396       | 9,015       | 9,711       | 10,239      | 10,517      | 10,843      | 11,458      | 11,442      |           |
| Growth From<br>Previous Year | 9.9%        | 8.2%         | 6.5%        | 10.0%       | 7.4%        | 7.7%        | 5.4%        | 2.7%        | 3.1%        | 5.7%        | -0.1%       |           |