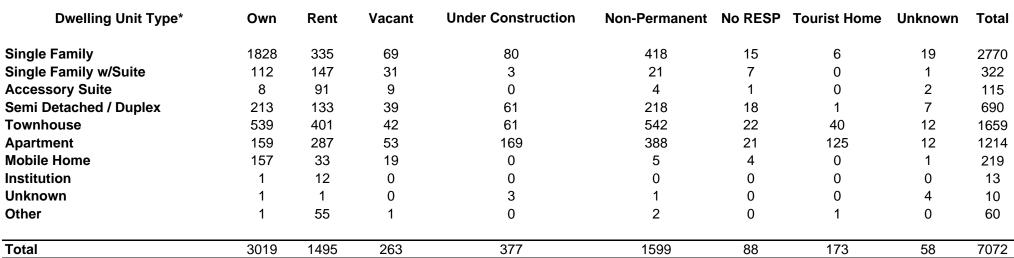

# **2.5 Dwelling Unit Types by Neighbourhood** (For permanent and non-permanent population)

## **Dwelling Unit Types**

| Neighbourhood | Single Family | Single Family<br>w/Suite | Accessory Suite | Semi-<br>Detached/Duplex | Townhouse | Apartment | Mobile Home | Institution | Unknown | Other | Total |
|---------------|---------------|--------------------------|-----------------|--------------------------|-----------|-----------|-------------|-------------|---------|-------|-------|
| 0a            | 0             | 0                        | 0               | 0                        | 0         | 0         | 0           | 0           | 0       | 0     | 0     |
| 0b            | 4             | 0                        | 0               | 0                        | 0         | 0         | 0           | 0           | 0       | 0     | 4     |
| 0c            | 2             | 0                        | 0               | 0                        | 0         | 3         | 0           | 0           | 0       | 0     | 5     |
| 1a            | 80            | 24                       | 0               | 41                       | 54        | 0         | 0           | 0           | 0       | 0     | 199   |
| 1b            | 21            | 6                        | 0               | 46                       | 60        | 0         | 0           | 1           | 0       | 0     | 134   |
| 2             | 9             | 3                        | 0               | 1                        | 0         | 0         | 211         | 0           | 1       | 3     | 228   |
| 3             | 276           | 17                       | 1               | 53                       | 162       | 16        | 0           | 0           | 0       | 0     | 525   |
| 4             | 75            | 12                       | 1               | 20                       | 175       | 35        | 0           | 0           | 1       | 1     | 320   |
| 5             | 73            | 0                        | 0               | 12                       | 10        | 52        | 0           | 0           | 1       | 0     | 148   |
| 6             | 3             | 0                        | 0               | 0                        | 91        | 116       | 0           | 0           | 0       | 0     | 210   |
| 7a            | 87            | 4                        | 1               | 0                        | 40        | 0         | 0           | 0           | 0       | 0     | 132   |
| 7b            | 46            | 1                        | 1               | 0                        | 0         | 3         | 0           | 0           | 0       | 0     | 51    |
| 8             | 61            | 3                        | 0               | 0                        | 0         | 0         | 0           | 0           | 1       | 0     | 65    |
| 9             | 82            | 0                        | 0               | 0                        | 0         | 0         | 0           | 0           | 0       | 0     | 82    |
| 10            | 169           | 4                        | 1               | 2                        | 32        | 25        | 0           | 11          | 0       | 0     | 244   |
| 11            | 4             | 2                        | 1               | 0                        | 0         | 2         | 2           | 0           | 0       | 23    | 34    |
| 12a           | 6             | 0                        | 2               | 3                        | 20        | 327       | 0           | 0           | 0       | 0     | 358   |
| 12b           | 57            | 31                       | 8               | 12                       | 65        | 81        | 0           | 1           | 0       | 18    | 273   |
| 13            | 344           | 11                       | 13              | 55                       | 130       | 76        | 0           | 0           | 0       | 0     | 629   |
| 14            | 102           | 3                        | 1               | 16                       | 66        | 0         | 0           | 0           | 0       | 0     | 188   |
| 15            | 26            | 0                        | 0               | 10                       | 23        | 0         | 0           | 0           | 0       | 0     | 59    |
| 16a           | 75            | 2                        | 0               | 0                        | 72        | 0         | 0           | 0           | 0       | 0     | 149   |
| 16b           | 204           | 13                       | 2               | 30                       | 125       | 7         | 0           | 0           | 0       | 1     | 382   |
| 17            | 148           | 2                        | 1               | 37                       | 140       | 0         | 0           | 0           | 1       | 0     | 329   |
| 18a           | 0             | 0                        | 0               | 0                        | 0         | 0         | 0           | 0           | 0       | 0     | 0     |
| 18b           | 10            | 0                        | 0               | 0                        | 0         | 3         | 0           | 0           | 0       | 0     | 13    |
| 18c           | 3             | 0                        | 0               | 0                        | 0         | 1         | 0           | 0           | 0       | 14    | 18    |
| 18d           | 0             | 0                        | 0               | 0                        | 0         | 0         | 0           | 0           | 0       | 0     | 0     |
| 18e           | 99            | 5                        | 0               | 165                      | 133       | 349       | 6           | 0           | 0       | 0     | 757   |
| 19a           | 48            | 0                        | 0               | 19                       | 37        | 16        | 0           | 0           | 0       | 0     | 120   |
| 19b           | 35            | 3                        | 0               | 17                       | 43        | 37        | 0           | 0           | 1       | 0     | 136   |
| 20            | 128           | 4                        | 3               | 0                        | 0         | 0         | 0           | 0           | 0       | 0     | 135   |
| 21            | 288           | 54                       | 51              | 19                       | 79        | 51        | 0           | 0           | 1       | 0     | 543   |
| 22            | 44            | 4                        | 27              | 51                       | 21        | 0         | 0           | 0           | 1       | 0     | 148   |
| 23            | 162           | 113                      | 1               | 81                       | 82        | 13        | 0           | 0           | 2       | 0     | 454   |
| Total         | 2,771         | 321                      | 115             | 690                      | 1,660     | 1,213     | 219         | 13          | 10      | 60    | 7072  |