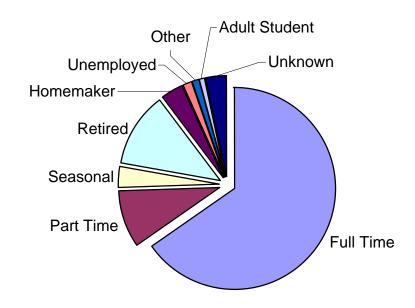

### 1.14 Employment Status of Adults

| Employment<br>Status | Number | % of<br>Total |
|----------------------|--------|---------------|
| Full Time            | 5993   | 65.28         |
| Part Time            | 851    | 9.27          |
| Seasonal             | 284    | 3.09          |
| Retired              | 1111   | 12.10         |
| Homemaker            | 321    | 3.50          |
| Unemployed           | 146    | 1.59          |
| Other                | 79     | 0.86          |
| Adult Student        | 91     | 0.99          |
| Unknown              | 304    | 3.31          |
|                      |        |               |
| Total                | 9,180  | 100.00        |
|                      |        |               |