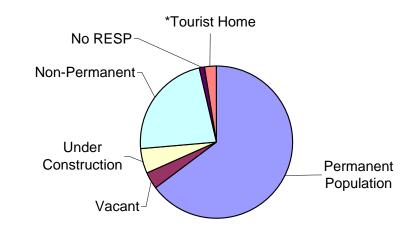

# 2.1 Tenancy Status of Dwelling Units Within Canmore

| Tenancy Category   | Number       | % of Total     |
|--------------------|--------------|----------------|
| Owned<br>Rented    | 3019<br>1495 | 40.19<br>19.90 |
| Vacant             | 263          | 3.50           |
| Under Construction | 377          | 5.02           |
| Non-Permanent      | 1599         | 21.29          |
| Vacant Lot         | 439          | 5.84           |
| No RESP            | 88           | 1.17           |
| Tourist Home       | 173          | 2.30           |
| Unknown            | 58           | 0.77           |
|                    |              |                |
| Total              | 7,511        | 100            |