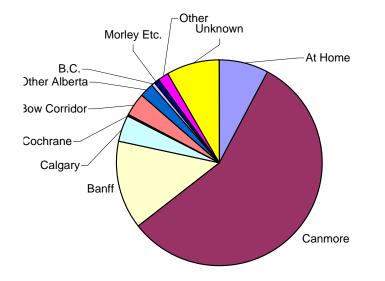

#### Location of Employment

| Location                    | Number | % of Total |
|-----------------------------|--------|------------|
| At Home                     | 602    | 7.76       |
| Canmore                     | 4386   | 56.56      |
| Banff                       | 1081   | 13.94      |
| Calgary                     | 335    | 4.32       |
| Cochrane                    | 13     | 0.17       |
| Bow Corridor*               | 288    | 3.71       |
| Other Alberta               | 162    | 2.09       |
| British Columbia            | 37     | 0.48       |
| Morley & Kananaskis Village | 78     | 1.01       |
| Other                       | 119    | 1.53       |
| Unknown                     | 653    | 8.42       |
| Total                       | 7,754  | 100.00     |

\* Includes Exshaw, Harvie Heights & Dead Man's Flats