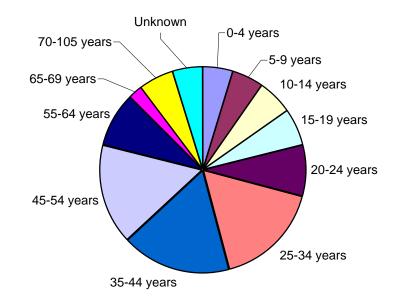

## Age Distribution

| Age Group Number % of To | tal |
|--------------------------|-----|
| 0-4 years 561 4          | .84 |
| 5-9 years 575 4          | .96 |
| 10-14 years 634 5        | .47 |
| 15-19 years 670 5        | .78 |
| 20-24 years 928 8        | .00 |
| 25-34 years 1,953 16     | .84 |
| 35-44 years 1,994 17     | .19 |
| 45-54 years 1,844 15     | .90 |
| 55-64 years 975 8        | .41 |
| 65-69 years 286 2        | .47 |
| 70-105 years 623 5       | .37 |
| Unknown 556 4            | .79 |
|                          |     |
| Total 11,599 100         | .00 |