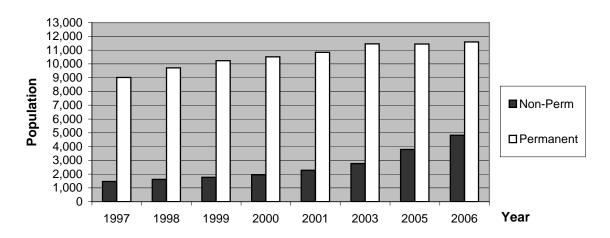

The Population of Canmore (Permanent & Non-Permanent) for Seven Years Expressed as a Percentage of Growth

|            | Year | Perm.<br>Pop. | Growth<br>% | Non-<br>Perm.<br>Pop. | Growth<br>% |
|------------|------|---------------|-------------|-----------------------|-------------|
|            | 1997 | 9,015         | 7.4%        | 1,468                 |             |
|            | 1998 | 9,711         | 7.7%        | 1,613                 | 9.9%        |
|            | 1999 | 10,239        | 5.4%        | 1,763                 | 9.3%        |
|            | 2000 | 10,517        | 2.7%        | 1,955                 | 10.9%       |
|            | 2001 | 10,843        | 3.1%        | 2,273                 | 16.3%       |
| * Biannual | 2003 | 11,458        | 5.7%        | 2,763                 | 21.6%       |
| * Biannual | 2005 | 11,442        | -0.1%       | 3,790                 | 37.2%       |
| * Annual   | 2006 | 11,599        | 1.4%        | 4,818                 | 27.1%       |