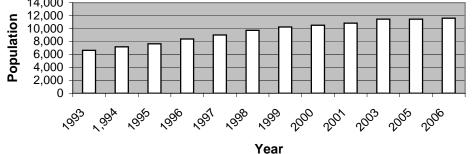

#### **Population Facts**

1993 1,994 1995 1996 1997 <u>1998</u> 1999 <u>2000</u> 2001 <u>2003</u> <u>2005</u> 2006 Population Totals 6,621 7,161 7,632 8,396 9,015 9,711 10,239 10,517 10,843 11,458 11,442 11,599 Growth From Previous Year -0.1% 9.9% 8.2% 6.5% 10.0% 7.4% 7.7% 5.4% 2.7% 3.1% 5.7% 1.4% (Excluding 2002 and 2004) 14,000

Population Growth from 1993 - 2006