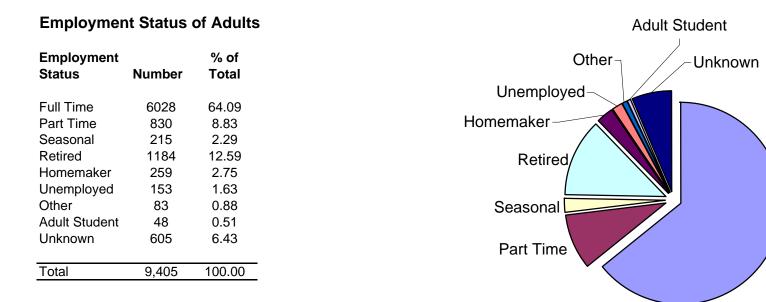

of To | tal |
|--------------------------|-----|
| 0-4 years 561 4          | .84 |
| 5-9 years 575 4          | .96 |
| 10-14 years 634 5        | .47 |
| 15-19 years 670 5        | .78 |
| 20-24 years 928 8        | .00 |
| 25-34 years 1,953 16     | .84 |
| 35-44 years 1,994 17     | .19 |
| 45-54 years 1,844 15     | .90 |
| 55-64 years 975 8        | .41 |
| 65-69 years 286 2        | .47 |
| 70-105 years 623 5       | .37 |
| Unknown 556 4            | .79 |
|                          |     |
| Total 11,599 100         | .00 |



## **Gender Distribution**

|            | Male  | Female | Unknown | Total  |
|------------|-------|--------|---------|--------|
| Number     | 5,694 | 5,512  | 393     | 11,599 |
| % of Total | 49.09 | 47.52  | 3.39    | 100.00 |

## **Employment Facts**



Full Time

#### **Employment Facts**

#### Location of Employment

| Location                    | Number | % of Total |
|-----------------------------|--------|------------|
| At Home                     | 602    | 7.76       |
| Canmore                     | 4386   | 56.56      |
| Banff                       | 1081   | 13.94      |
| Calgary                     | 335    | 4.32       |
| Cochrane                    | 13     | 0.17       |
| Bow Corridor*               | 288    | 3.71       |
| Other Alberta               | 162    | 2.09       |
| British Columbia            | 37     | 0.48       |
| Morley & Kananaskis Village | 78     | 1.01       |
| Other                       | 119    | 1.53       |
| Unknown                     | 653    | 8.42       |
| Total