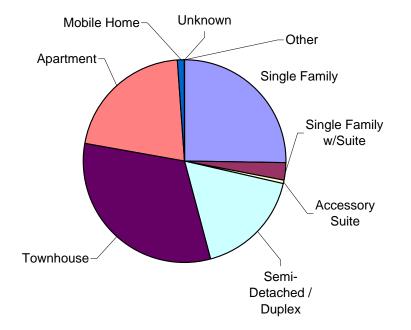

|                                             |            |            | Institution Unknown     |
|---------------------------------------------|------------|------------|-------------------------|
| Dwelling Unit Type                          | Number     | % of Total | Mobile Home Other       |
|                                             | 2746       | 36.37      |                         |
| Single Family                               | 329        |            | Apartment               |
| Single Family with Suite<br>Accessory Suite | 329<br>347 |            | Single Family           |
| Semi-Detached / Duplex                      | 696        |            |                         |
| Townhouse                                   | 1854       |            |                         |
| Apartment                                   | 1332       |            |                         |
| Mobile Home                                 | 208        |            |                         |
| Institution                                 | 208        |            |                         |
| Unknown                                     | 15         |            |                         |
| Other                                       | 15         |            | Townhouse Single Family |
| Other                                       | 22         | 0.29       | with Suite              |
| Total                                       | 7,551      | 100        |                         |
| Permanent Residents per                     |            |            | Semi-Detached Suite     |
| Occupied Dwelling:                          | 2.47       |            | / Duplex                |
|                                             |            |            |                         |
| Estimated Persons per                       | 0.04       |            |                         |
| Weekend Dwelling:                           | 2.64       |            | Tourist Home            |
|                                             |            |            | No RESP Unknown         |
| Tenancy Status                              | Number     | % of Total |                         |
| Owned                                       | 3061       | 40.54      |                         |
| Rented                                      | 1579       |            |                         |
| Vacant                                      | 285        |            | Non-Permanent           |
| Under Construction                          | 404        |            | Owned                   |
| Non-Permanent                               | 1823       |            |                         |
| No RESP                                     | 73         |            |                         |
| Tourist Home                                | 262        |            |                         |
| Unknown                                     | 64         |            |                         |
| Total                                       | 7 551      | 100        | Under                   |
| Total                                       | 7,551      | 100        | Construction<br>Vacant  |