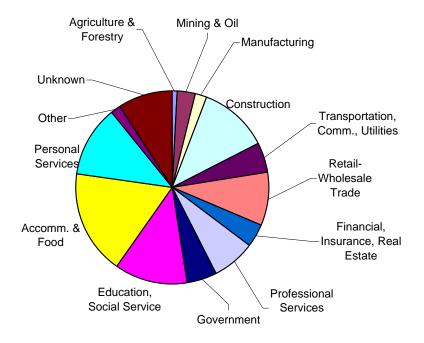

#### Nature of Employment

| Nature of Employment *             | Number | % of Total |
|------------------------------------|--------|------------|
| Agriculture & Forestry             | 67     | 0.86       |
| Mining & Oil                       | 226    | 2.91       |
| Manufacturing                      | 158    | 2.04       |
| Construction                       | 901    | 11.62      |
| Transportation, Comm., Utilities   | 387    | 4.99       |
| Retail-Wholesale Trade             | 688    | 8.87       |
| Financial, Insurance, Real Estate  | 318    | 4.10       |
| Professional Services              | 541    | 6.98       |
| Government                         | 399    | 5.15       |
| Education, Health, Social Services | 946    | 12.20      |
| Accommodation & Food               | 1351   | 17.42      |
| Personal Services                  | 924    | 11.92      |
| Other                              | 146    | 1.88       |
| Unknown                            | 702    | 9.05       |
|                                    |        |            |
| Total                              | 7,754  | 100.00     |